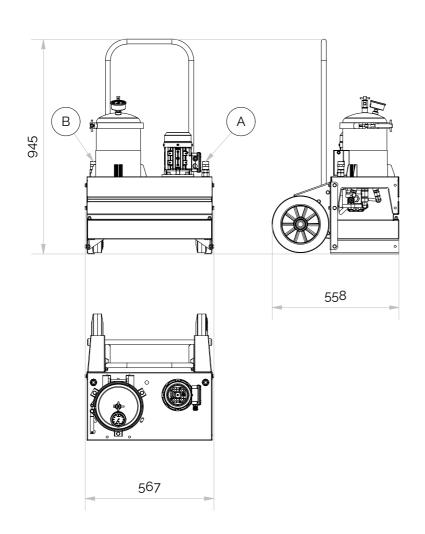

HIGHLY EFFICIENT OIL CLEANER COMPACT AND MODULE BASED

- -REMOVES PARTICLES
- -MITIGATES VARNISH
- -ABSORBS WATER

MAX. 7 BAR

CLEANS FROM OIL RESERVOIR AND BACK

© 2019 Delta-Xero All Rights Reserved

| PARTS LIST                        |       |             |     |                                             |             |      |  |            |  |          |
|-----------------------------------|-------|-------------|-----|---------------------------------------------|-------------|------|--|------------|--|----------|
| ITEM                              | QTY   | PART NUME   | 3ER | DESCRIPTION                                 |             |      |  |            |  | MATERIAL |
| Α                                 | 1     | INLET       |     | INLET G1/                                   | /2"         |      |  |            |  | SS316L   |
| В                                 | 1     | OUTLET      |     | OUTLET (                                    | G1/2"       |      |  |            |  | SS316L   |
| С                                 | 1     | DX1001M     |     | DX1001M SINGLE MOBILE OIL CLEANER, 220-240V |             |      |  |            |  | SS316L   |
| D                                 | 1     | DRAIN DRAIN |     |                                             | 1/2"        |      |  |            |  | SS316L   |
| Design                            | ed by |             | Che | cked by                                     | Approved by | Date |  | Date       |  |          |
| DX                                |       |             |     |                                             |             |      |  | 17.12.2019 |  |          |
| DY1001M SINCLE MODILE OIL OLEANED |       |             |     |                                             |             |      |  |            |  |          |