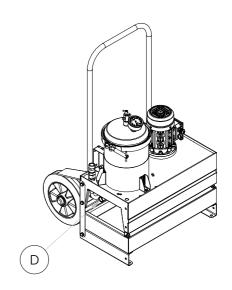

HIGHLY EFFICIENT OIL CLEANER COMPACT AND MODULE BASED

- -REMOVES PARTICLES
- -MITIGATES VARNISH
- -ABSORBS WATER

MAX. 7 BAR

CLEANS FROM OIL RESERVOIR AND BACK

© 2019 Delta-Xero All Rights Reserved

| PARTS LIST                        |       |             |     |                                             |             |      |  |            |  |          |
|-----------------------------------|-------|-------------|-----|---------------------------------------------|-------------|------|--|------------|--|----------|
| ITEM                              | QTY   | PART NUME   | 3ER | DESCRIPTION                                 |             |      |  |            |  | MATERIAL |
| Α                                 | 1     | INLET       |     | INLET G1/                                   | /2"         |      |  |            |  | SS316L   |
| В                                 | 1     | OUTLET      |     | OUTLET (                                    | G1/2"       |      |  |            |  | SS316L   |
| С                                 | 1     | DX1001M     |     | DX1001M SINGLE MOBILE OIL CLEANER, 220-240V |             |      |  |            |  | SS316L   |
| D                                 | 1     | DRAIN DRAIN |     |                                             | 1/2"        |      |  |            |  | SS316L   |
| Design                            | ed by |             | Che | cked by                                     | Approved by | Date |  | Date       |  |          |
| DX                                |       |             |     |                                             |             |      |  | 17.12.2019 |  |          |
| DY1001M SINCLE MODILE OIL OLEANED |       |             |     |                                             |             |      |  |            |  |          |