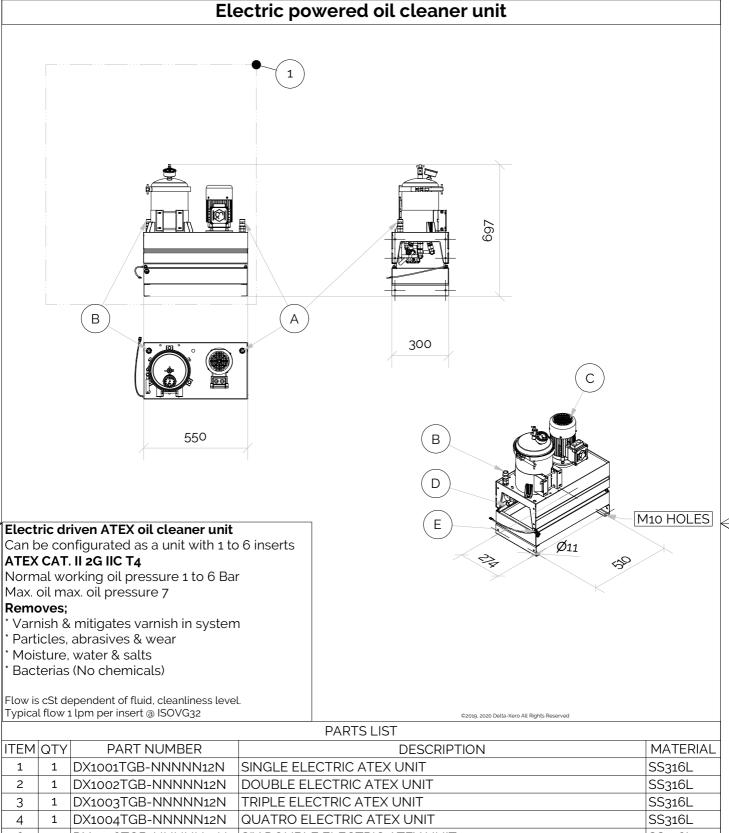

| 1711116 2161           |     |                    |                    |           |                                                     |  |      |            |  |          |
|------------------------|-----|--------------------|--------------------|-----------|-----------------------------------------------------|--|------|------------|--|----------|
| ITEM                   | QTY | Y PART NUMBER      |                    |           | DESCRIPTION                                         |  |      |            |  | MATERIAL |
| 1                      | 1   | DX1001TGB-NNNNN12N |                    |           | SINGLE ELECTRIC ATEX UNIT                           |  |      |            |  | SS316L   |
| 2                      | 1   | DX1002TGB-NNNNN12N |                    |           | DOUBLE ELECTRIC ATEX UNIT                           |  |      |            |  | SS316L   |
| 3                      | 1   | DX1003TGB          | 8-NNNNN12 <b>1</b> | √ TR      | TRIPLE ELECTRIC ATEX UNIT                           |  |      |            |  | SS316L   |
| 4                      | 1   | DX1004TGB-NNNNN12N |                    |           | QUATRO ELECTRIC ATEX UNIT                           |  |      |            |  | SS316L   |
| 6                      | 1   | DX1006TGB-NNNNN12N |                    |           | SIX DOUBLE ELECTRIC ATEX UNIT                       |  |      |            |  | SS316L   |
| Α                      | 1   |                    |                    |           | FLUID SUCTION INLET PORT TO PUMP, G1/2"             |  |      |            |  |          |
| В                      | 1   | 1                  |                    |           | FLUID RETURN DISCHARGE PORT TO OIL RESERVOIR, G1/2" |  |      |            |  |          |
| С                      | 2 1 |                    |                    | AT        | ATEX ELECTRIC MOTOR, 230 VAC                        |  |      |            |  |          |
| D                      | 1   | 1                  |                    |           | DRAIN BALL VALVE G3/8" OR G1/2"                     |  |      |            |  |          |
| Е                      | 1   |                    |                    |           | EARTH/GROUNDING POINT                               |  |      |            |  |          |
| Designed by Checked by |     |                    | App                | proved by | Date                                                |  | Date |            |  |          |
| ME                     |     |                    |                    |           |                                                     |  |      | 09.01.2020 |  |          |
|                        |     |                    |                    |           |                                                     |  |      | 1          |  |          |

DELTA-XERO
THE FUTURE IS SYSTEM RELIABILITY

SINGLE ELECTRIC POWERED OIL CLEANER