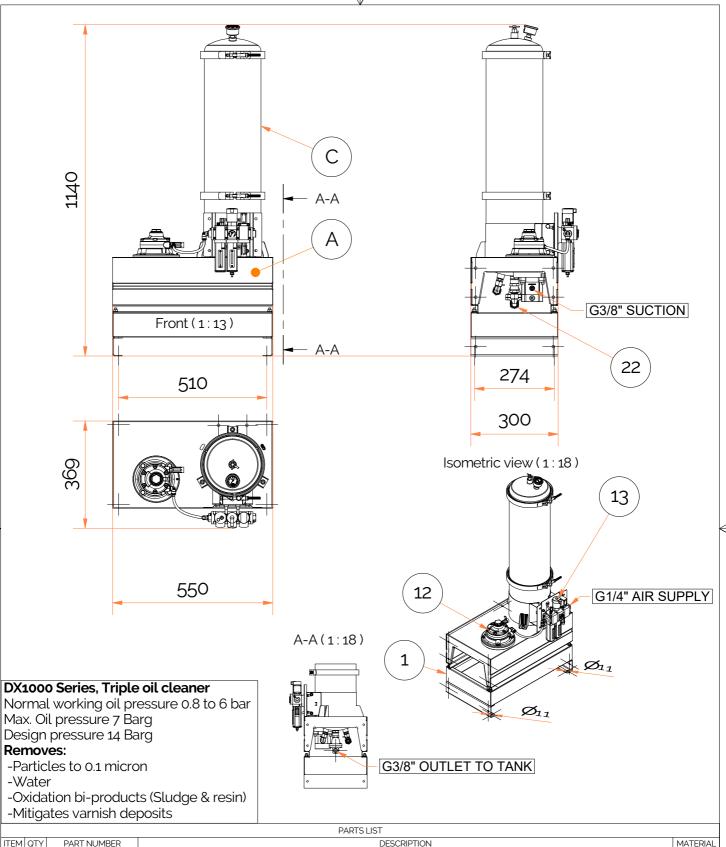

|            | _   |                   |                                                                                           |                                                                               |            |  |
|------------|-----|-------------------|-------------------------------------------------------------------------------------------|-------------------------------------------------------------------------------|------------|--|
| PARTS LIST |     |                   |                                                                                           |                                                                               |            |  |
| ITEM       | QTY | PART NUMBER       | DESCRIPTION                                                                               |                                                                               | MATERIAL   |  |
| 1          | 1   | Т                 | DX1000 SERIES, MODULE BASED EXTENSION ASSEMBLY FOR SINGLE DOUBLE & TRIPLE STACKED INSERTS |                                                                               |            |  |
| Α          | 1   | DX1003TP-NVNNN11P | TRIPLE INSERT AIRDRIVEN OIL                                                               | CLEANER, 0.1 MIC.                                                             | SS316L     |  |
| В          | 1   | PG10SS            | 10 BAR PRESSURE GAUGE                                                                     |                                                                               | SS316L     |  |
| С          | 1   | DX1003            | TRIPLE FILTERHOUSING FOR ST                                                               | STACKABLE CARTRIDGE ELEMENTS. MAX. PRESSURE, 7 BARG. DESIGN PRESSURE 14 BARG. | SS316L     |  |
| 12         | 1   | 2AM-ARV92         | Air driven vane motor & pump, A                                                           | Area Class: II 2 GDc +1 C Ta +40                                              | Fe Painted |  |
| 13         | 1   | 531029            | Air regulator for vane motor, MSI                                                         | SB4-AGB_C4_J11_M2-WP-EX4-Z. Ex rated with lubricator, shut off valve          | Several    |  |
| 22         | 1   | VIS-BSP           | DISCHARGE FORM FILTERUNIT,                                                                | T, FLOW INDICATOR G3/8"BSPF ALTERNATIVE G1/2"                                 | SS316      |  |